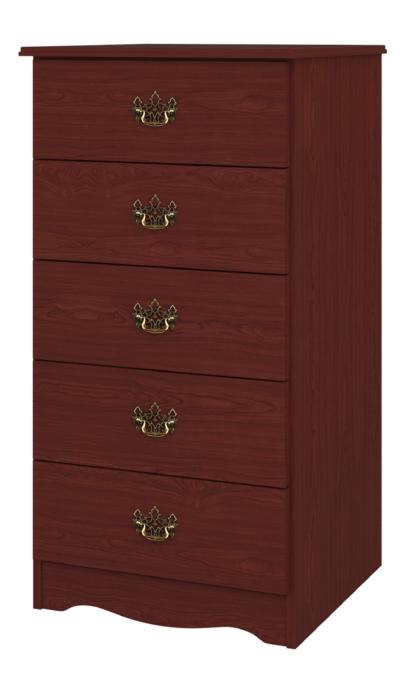

# beaufort Chest Wide 5 Drawers

Kwalu's Beaufort Collection delivers a traditional casegood to senior living environments. The gently radiused corners, overlay door and drawer design and OG edging contribute to a sense of refinement and classic elegance your residents will appreciate. The product is required to be wall mounted for safety. Using the kit provided, please follow provided instructions exactly.

Model: BECH50 25W 19D 46.75H

#### Hardware

Choose from dozens of hardware styles, including ADA compliant options.