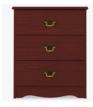

# beaufort Chest Wide 5 Drawers

Kwalu's Beaufort Collection delivers a traditional casegood to senior living environments. The gently radiused corners, overlay door and drawer design and OG edging contribute to a sense of refinement and classic elegance your residents will appreciate. The product is required to be wall mounted for safety. Using the kit provided, please follow provided instructions exactly.

Model: BECH50 25W 19D 46.75H