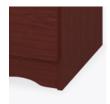

#### **OG Edging on Top**

This traditional 3/8" tiered edging on the top adds character.